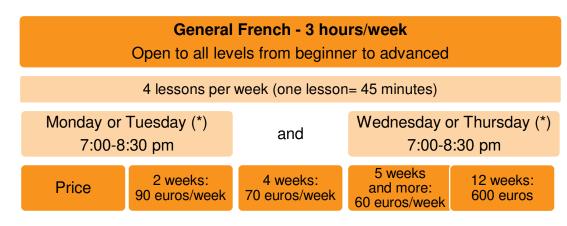

## **Evening Courses**

Dates: Starting dates for all levels (except complete beginners): any Tuesday

## Start dates for complete beginners:

- in 2020 : October 20<sup>th</sup>
- in 2021: February 2<sup>nd</sup>, March 30<sup>th</sup>, May 4<sup>th</sup>, Sept. 14<sup>th</sup>, October 26<sup>th</sup>

(\*) The days will depend on your level of French.